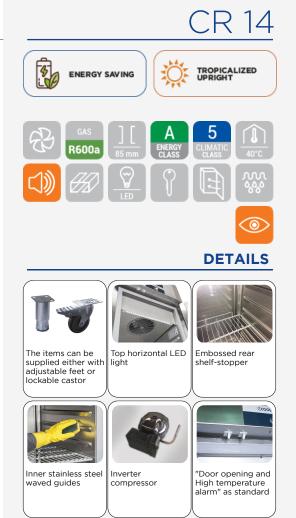

# **GENERAL FEATURES**

| GN2/1 Refrigerated upright cabinet (CLASS A)                        | • |
|---------------------------------------------------------------------|---|
| Stainless Steel exterior and interior                               | • |
| Plastic thermal-braker anti-condensation as chamber body frame      | • |
| Inner with embossed rear shelf stopper and wave for easy cleaning   | • |
| Ventilated Cooling                                                  | • |
| Evaporator with anti-corrosion treatment                            | • |
| Automatic defrost with electric heater                              | • |
| Foaming Agent Cyclopentane (85mm)                                   | • |
| Digital thermostat with "opening door" and "High temperature" alarm | • |
| Removable Gasket                                                    | • |
| LED light and lock fitted as standard                               | • |
| Door with self closing door                                         | • |
| Adjustable shelves GN2/1: 6 + 2 + 3 middle                          | • |
| N.4 S/S Adjustable feet - (Lockable castor as Optional)             | • |
| Inverter compressor                                                 | • |
| Energy efficiency class: A                                          | • |
|                                                                     |   |