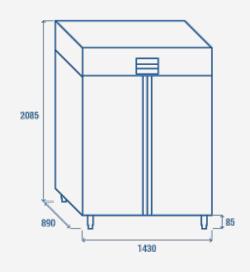

## **PRODUCT DIMENSIONS**

Evaporator with

anti-corrosion treatment

Bottom hole for

easily clean and dry the item ° 20'

Digital Thermostat

COOL HEAD EUROPE We make the world a cooler place

# **TECHNICAL SPECIFICATIONS**

| Capacity                         | 1105 L        |
|----------------------------------|---------------|
| Temperature                      | -2°C ~ +8°C   |
| Consumption                      | 1.41 kWh/24h  |
| Rated Power                      | 200 W         |
| Noise level                      | 62 dB(A)      |
| Net Weight                       | 234 Kg        |
| Gross Weight                     | 265 Kg        |
| External Dimensions (WxDxH mm)   | 1430x912x2085 |
| Internal Dimensions (WxDxH mm)   | 1260x665x1390 |
| Packaging dimensions (WxDxH mm)  | 1450x920x2150 |
| Loading quantities 20′/40′/40′HQ | 7/16/16       |